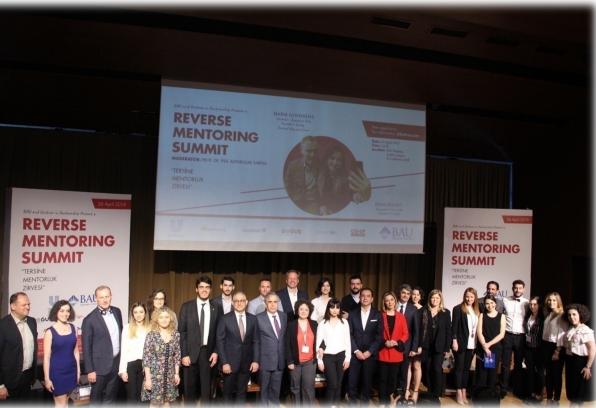

#### **REVERSE MENTORING SUMMIT**

**BAU** 

#### **Partnership with BAU-Unilever**

Reverse Mentoring from university students, is helping senior business leaders understand what future generations are looking for in terms of the products they want and the type of companies they wish to work for, whilst for the students themselves they have the opportunity to interact and gain confidence to be ready to join the workforce.

In this Summit, Mentor Students and Mentee Business Leaders are going to share their experiences and gains.

AtaHolding

Unileve