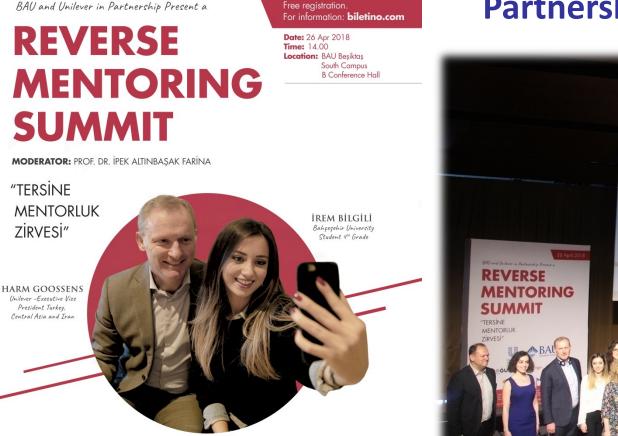

#### **Unilever Project**

Unilever Turkey CEO Harm Goossens, and Reverse Mentor Student

Unilever Turkey,Assistant Design and Technology Manager – HC Namet & RUB Siyavash Haddadi, with mentor Student Özge Polat

#### **REVERSE MENTORING SUMMIT**

**BAU** 

#### **Partnership with BAU-Unilever**

Reverse Mentoring from university students, is helping senior business leaders understand what future generations are looking for in terms of the products they want and the type of companies they wish to work for, whilst for the students themselves they have the opportunity to interact and gain confidence to be ready to join the workforce.