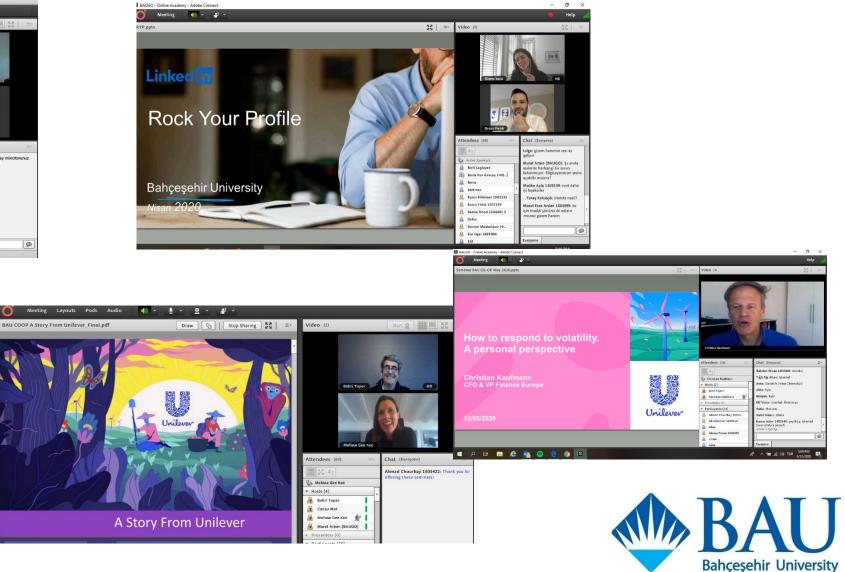

#### **Unilever Project**

Unilever Turkey CEO Harm Goossens, and Reverse Mentor Student

Unilever Turkey,Assistant Design and Technology Manager – HC Namet & RUB Siyavash Haddadi, with mentor Student Özge Polat

**«People Strategy»**5 Students participated

Unilever Turkey VP Finance Christian Kaufmann, and our Reverse Mentor Student

# **Online Seminars**