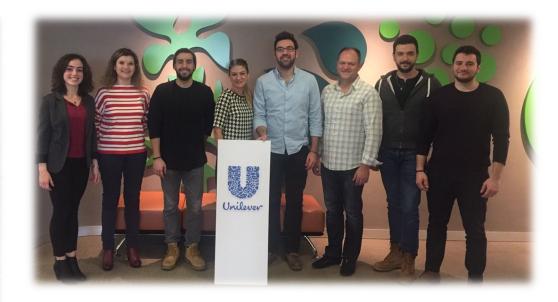

#### **Unilever Project**

Unilever Turkey CEO Harm Goossens, and Reverse Mentor Student

Unilever Turkey,Assistant Design and Technology Manager – HC Namet & RUB Siyavash Haddadi, with mentor Student Özge Polat

**«People Strategy»**5 Students participated

Unilever Turkey VP Finance Christian Kaufmann, and our Reverse Mentor Student

#### **Partnership with BAU-Unilever**

Reverse Mentoring from university students, is helping senior business leaders understand what future generations are looking for in terms of the products they want and the type of companies they wish to work for, whilst for the students themselves they have the opportunity to interact and gain confidence to be ready to join the workforce.