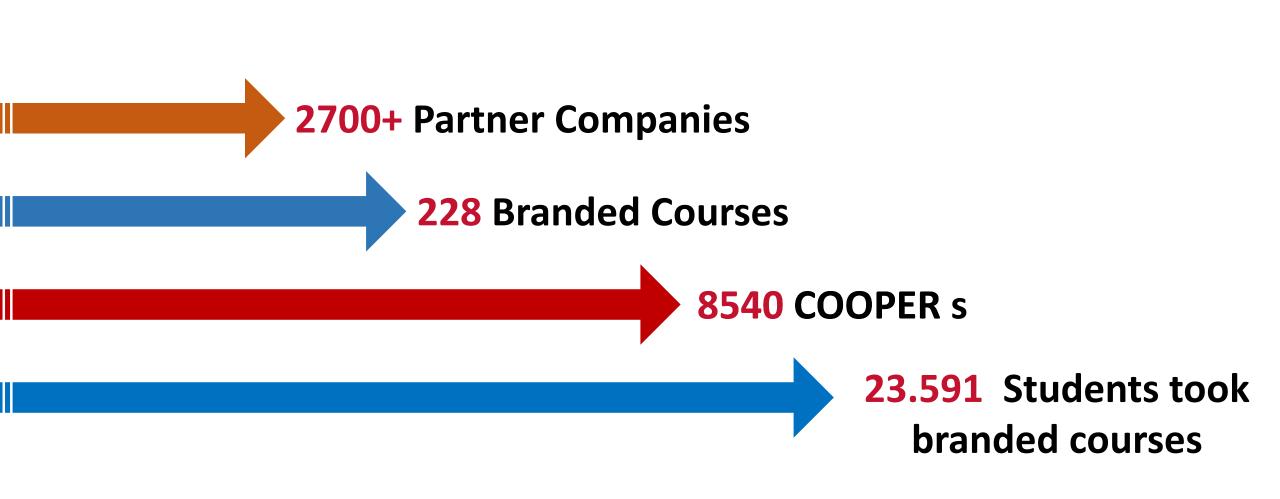

Courses were opened with a total of 228 brands from different sectors.

The total number of students taking these courses is 23591