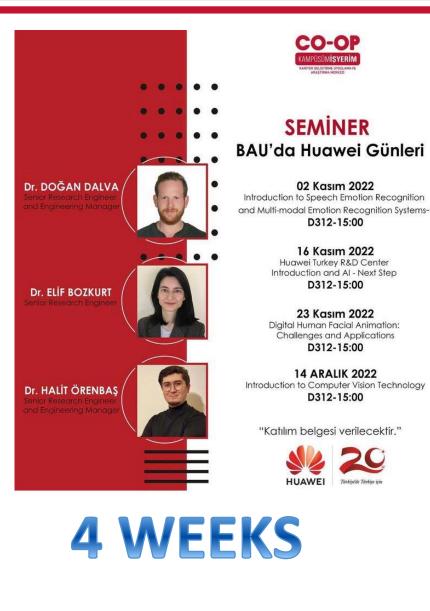

**





**BAU** 

#### **Partnership with BAU-Unilever**





Reverse Mentoring from university students, is helping senior business leaders understand what future generations are looking for in terms of the products they want and the type of companies they wish to work for, whilst for the students themselves they have the opportunity to interact and gain confidence to be ready to join the workforce.

In this Summit, Mentor Students and Mentee Business Leaders are going to share their experiences and gains.

AtaHolding

Unileve



#### «BAU Reverse Mentoring Program" at HR Congress



Bahçeşehir University







«An innovative merge of career day-sector introduction and mini branded course»

-No credit

-Finish with a social and Certificate ceremony





## **HUAWEI DAYS AT BAU**



2/3



Türkiye'de Türkiye içir











## **TURKCELL DAYS AT BAU**



Bahçeşehir University



**SEMİNER** Turkcell Teknoloji Gençler ile Buluşuyor

СО-ОР КАМРÜSÜMİŞYERİM Камер сецэтіне гүзі дамағе

03 Kasım 2022 -IOT- B306 15:00

17 Kasım 2022 -METAVERSE- A101 15:00

22 Kasım 2022 -EXTENDED REALITY- B203 15:00

"Katılım belgesi verilecektir."







## «Our Journey To Become The Best Employer «





**)\_()**P

KAMPÜSÜM**İşyerim** 



#### SEMINER

"EN İYİ İŞVEREN OLMA YOLCULUĞUMUZ"

| / | KONU                                          | KONUŞMACI VE<br>UNVANLARI                                                                |
|---|-----------------------------------------------|------------------------------------------------------------------------------------------|
|   | Hilton Markası /