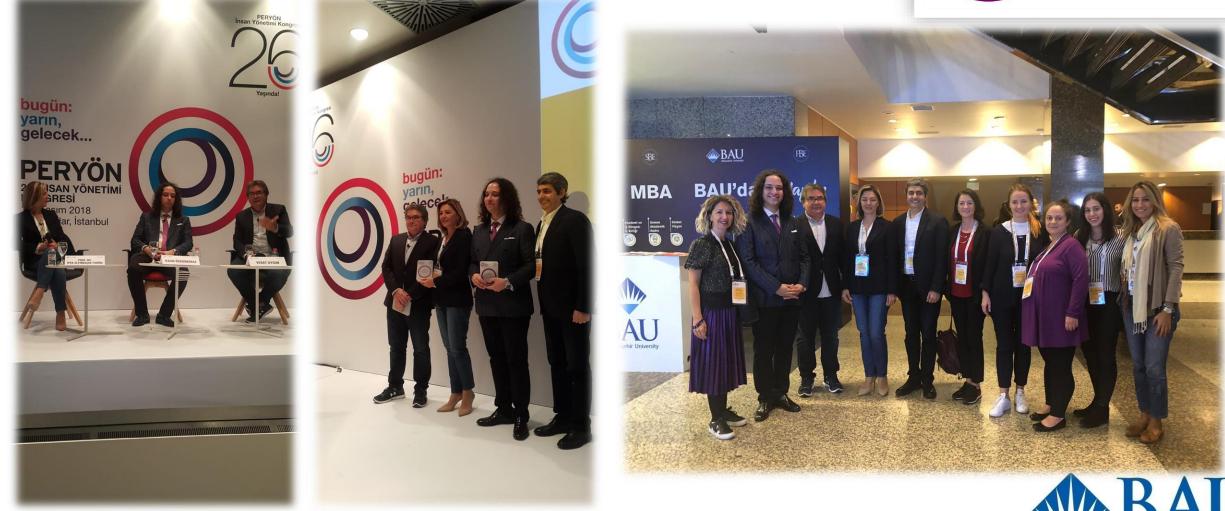

# «BAU Reverse Mentoring Program" at HR Congress

«An innovative merge of career day-sector introduction and mini branded course»

-No credit

-Finish with a social and Certificate ceremony