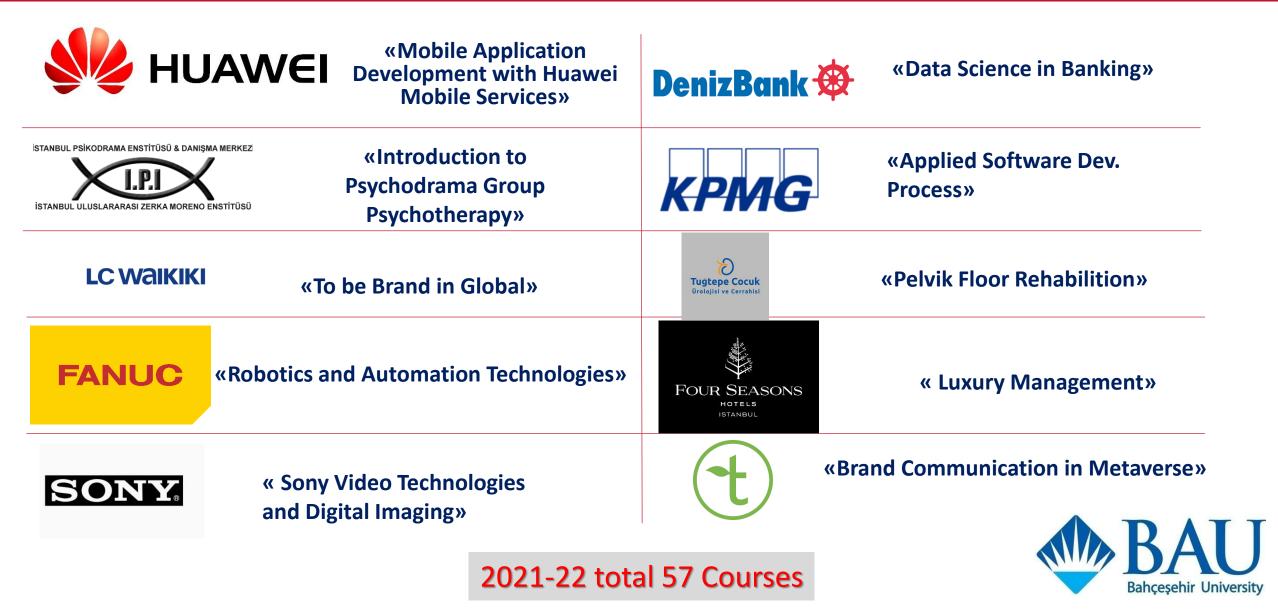

# "Branded Courses"

Specific courses created on behalf of the expertise of the partner company to educate students in a specific area of interest or industry needs.

- New trend topics at business are carried to academia (Blockchain, metaverse etc.)
- Company-Faculty collaboration for creating curriculum and giving courses
- 14 weeks (at least 1-2 classes at the company-field)
- Students take credit
- Dep. or non-dep. Electives
- Opportunity for companies to head-hunt qualified students for internship&employment

# Some of the Branded Courses

|                  | Japanese Consulate<br>General in Istanbul    | «Japanese Politics,<br>Diplomacy &<br>Development» |                                                              |
|------------------|----------------------------------------------|----------------------------------------------------|--------------------------------------------------------------|
|                  | ommercial Vehicle<br>gineering»              | trendyol                                           | «Introduction to<br>Software Testing»                        |
| <b>Sevenerji</b> | «Power Plant<br>Operation and<br>Management» | <b>STM</b>                                         | «Introduction to<br>Defense Industry<br>Applications»        |
|                  | pplied Accounting»                           | ABDIIBRAHIM                                        | «Creative Marketing<br>Approaches for<br>Restricted Markets» |
| YAZILIM          |                                              |                                                    | <b>BAU</b>                                                   |

# 2021-2022 Some of the Branded Courses