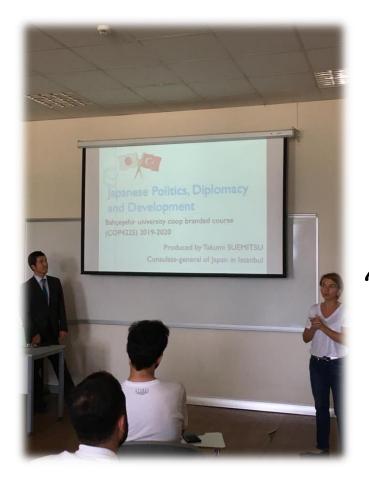

## **Branded Courses**

Japanese Consulate General in Istanbulv

"Japanese Politics, Diplomacy & Development" (2019-20 Fall)