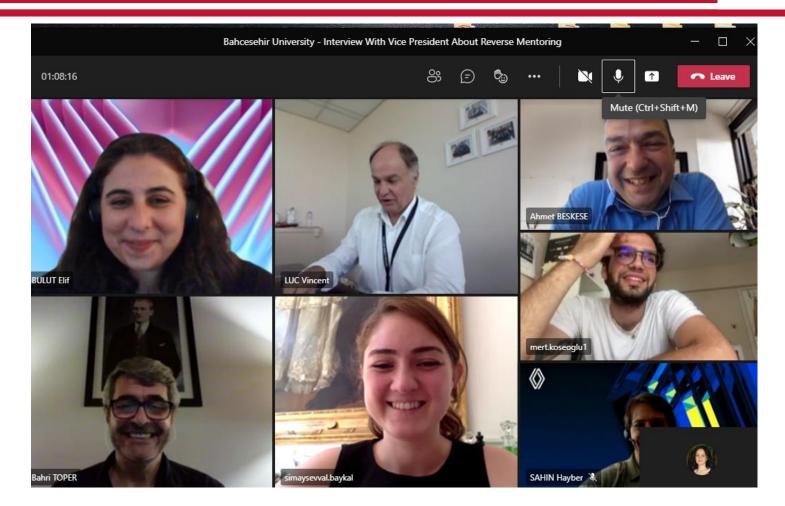

# REVERSE MENTORING PROGRAM

«.....More than Internship»

«Aiming to carry the potentials of Y Gen from departmental internship level to decision maker level»