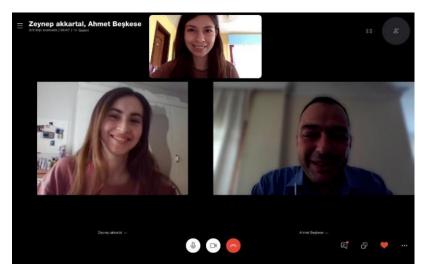

# **Reverse Mentoring**

BAU student Alara Kalafat and Mentee BAU President Prof.Dr. Şirin Karadeniz

BAU students and Mentee BAU Vice President Prof.Dr. Ahmet Beşkese

BAU Student Zeynep Sena Akkartal and Mentee Penti-CEO Mert Karaibrahimoğlu