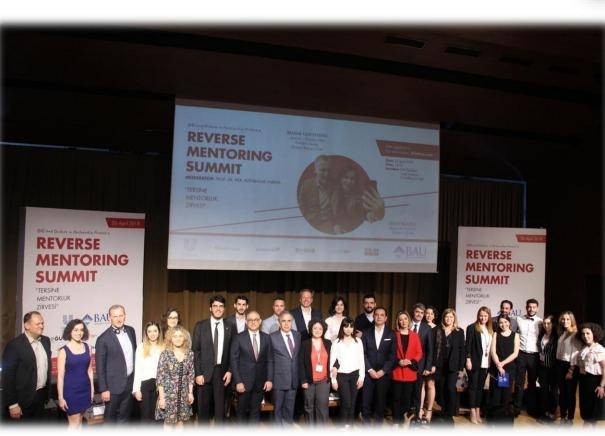

# REVERSE MENTORING SUMMIT April 26th, 2018 14.00

BAU and Unilever in Partnership Present a

# REVERSE MENTORING SUMMIT

Free registration.

Date: 26 Apr 2018 Time: 14.00 Location: BAU Beşiktaş South Campus

For information: biletino.com

**B** Conference Hall

**IREM BILGILI** 

Bahçeşehir University Student 4<sup>ch</sup> Grade

MODERATOR: PROF. DR. İPEK ALTINBAŞAK FARİNA

"TERSİNE MENTORLUK ZİRVESİ"

HARM GOOSSENS Unilever -Executive Vice President Turkey, Central Asia and Iran

Reverse Mentoring from university students, is helping senior business leaders understand what future generations are looking for in terms of the products they want and the type of companies they wish to work for, whilst for the students themselves they have the opportunity to interact and gain confidence to be ready to join the workforce.

In this Summit, Mentor Students and Mentee Business Leaders are going to share their experiences and gains.