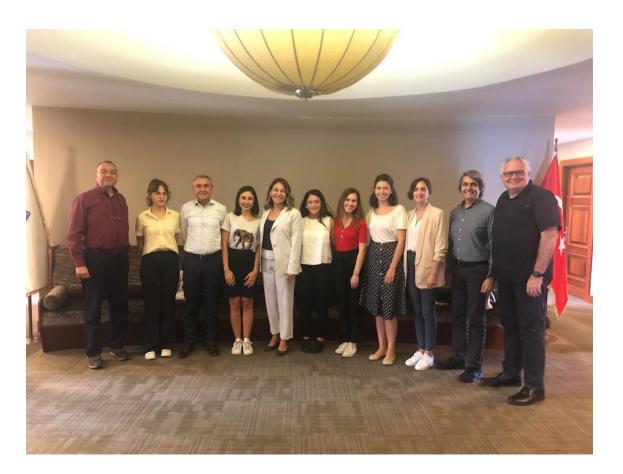

# **Reverse Mentoring Program**

BAU Rector, Vice Rectors and Secretary General with Mentor Students