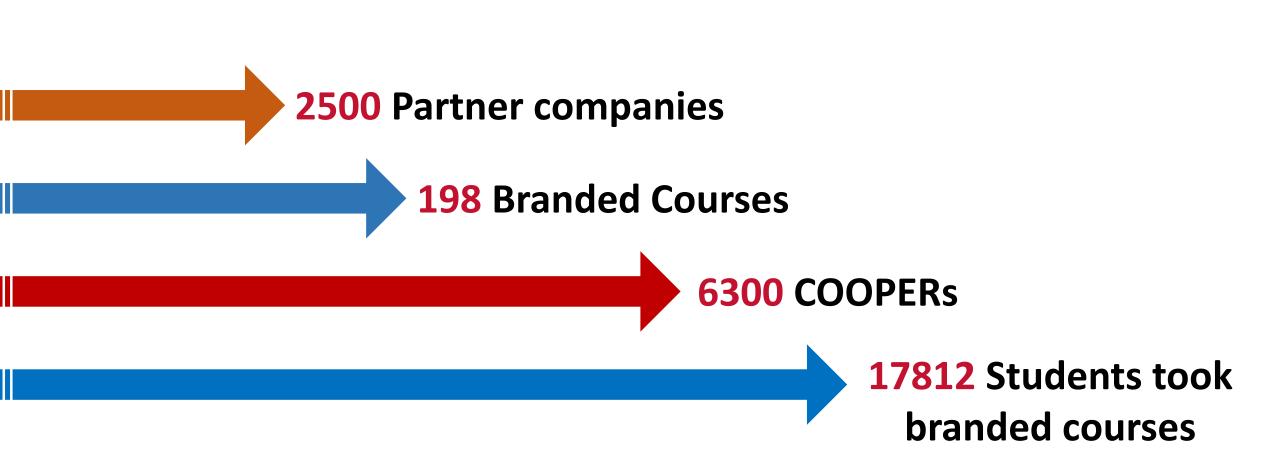

#### «Touching their lives and supporting them for their future business life»

- 72 Activities (CO-OP seminara serileri, workshops, field trips etc.)
  - **2.054** students participated

**1380** COOPERs-long term interns were placed to the companies

- **3000** students attended company interviews
- 78 Branded Courses
  - **2257** Students took these Branded Courses
- 47 Companies at Business Point
  - **594** Students one to one interview at Business Point