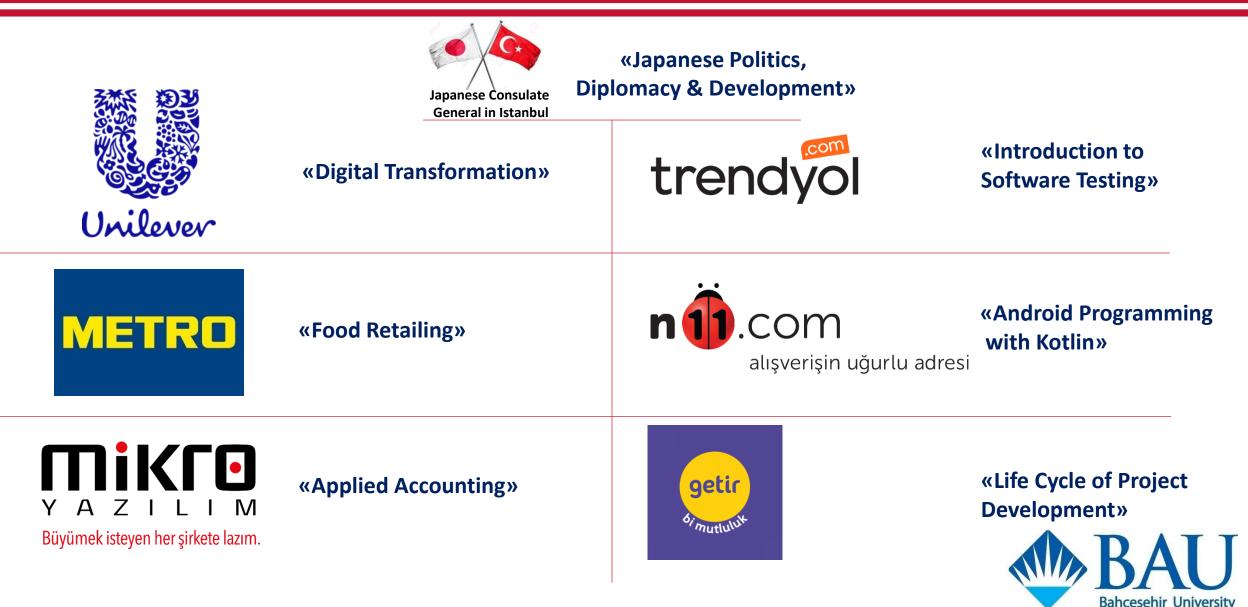

# Specific courses created on behalf of the expertise of the partner company to educate students in a specific area of interest or industry needs.

- New trend topics at business are carried to academia (Blockchain, Mega projects, reliability engineering etc.)
- Company-Faculty collaboration for creating curriculum and giving courses
- 14 weeks (at least 1-2 classes at the company-field)
- Students take credit
- Dep. or non-dep. Electives
- Opportunity for companies to head-hunt qualified students for internship&employment

#### **Branded Courses**