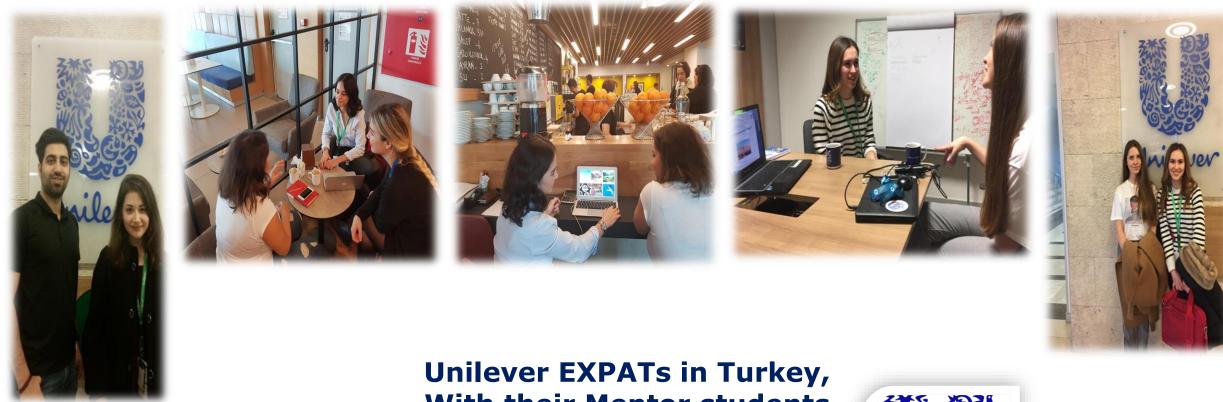

## **Unilever Project** EXPAT Mentoring

Vice President HR – Turkey, Unilever Central Asia and Iran at Unilever Melissa Gee Kee, with mentor students Beril Kavaklıpınar and Şule Kırçova

## **Unilever Project EXPAT Mentoring**

# With their Mentor students

#### **Unilever Projesi** EXPAT Mentoring