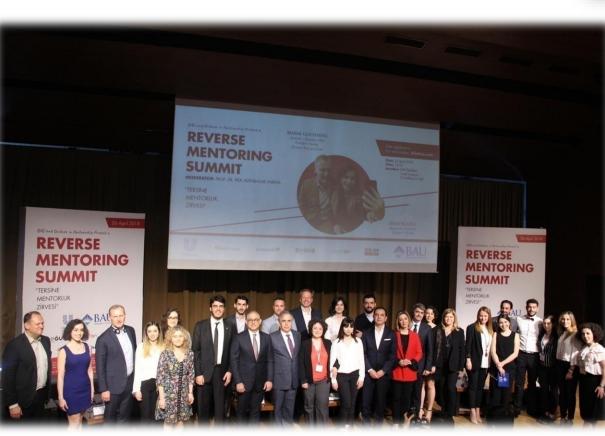

# REVERSE MENTORING SUMMIT April 26th, 2018 14.00

BAU and Unilever in Partnership Present a

# REVERSE MENTORING SUMMIT

Free registration.

Date: 26 Apr 2018 Time: 14.00 Location: BAU Beşiktaş South Campus

For information: biletino.com

**B** Conference Hall

**IREM BILGILI** 

Bahçeşehir University Student 4<sup>ch</sup> Grade

MODERATOR: PROF. DR. İPEK ALTINBAŞAK FARİNA

"TERSİNE MENTORLUK ZİRVESİ"

HARM GOOSSENS Unilever -Executive Vice President Turkey, Central Asia and Iran

Reverse Mentoring from university students, is helping senior business leaders understand what future generations are looking for in terms of the products they want and the type of companies they wish to work for, whilst for the students themselves they have the opportunity to interact and gain confidence to be ready to join the workforce.

In this Summit, Mentor Students and Mentee Business Leaders are going to share their experiences and gains.

**First in Turkey** 